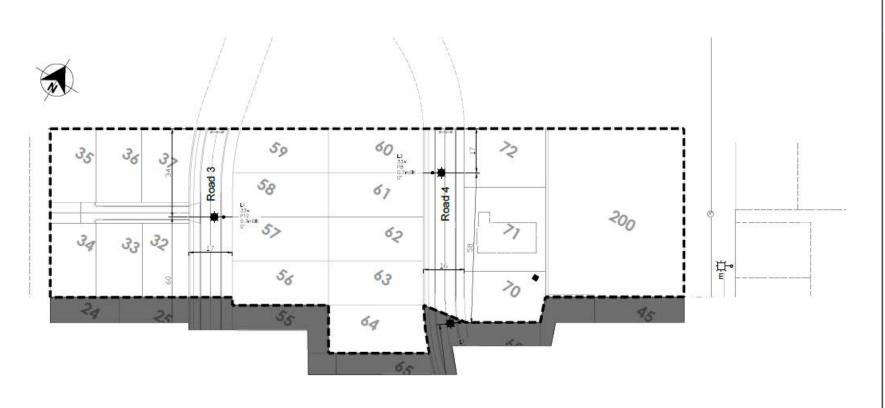

## NOTES:

1. Refer to Sheet 1 for Lighting Schedule and Legend.

WINDSOR URBAN LTD.
ALL RIGHTS RESERVED.
UNAUTHORISED USE PROHIBITED

| - | Rev      | Description                                   | Date     | Des | Dn  | Chit | Apd | Or Acp | Contractor | Designed | R. St-Denis / Conn | May 20   | Scale    | STREETLIGHTING LAYOUT | 300                                                                                                                                                                                   |                |       |
|---|----------|-----------------------------------------------|----------|-----|-----|------|-----|--------|------------|----------|--------------------|----------|----------|-----------------------|---------------------------------------------------------------------------------------------------------------------------------------------------------------------------------------|----------------|-------|
|   | A        | Issued to Client for Approval                 | 22/05/20 | RSD | RSD | 1.00 | -   | 12.0   | - 2        | Drawn    | R. St-Denis / Conn | May 20   | 1:1000   | STREETLIGHTING LATOUT | MICEOP LIGHTINGFURNITURE SI Hand perior til Hank deshah, til Hand pinke til Hank deshah, til Hand pinke til (1 54-50 legt (10) 50-50 bit mendelstelstelstelstelstelstelstelstelstelst |                |       |
|   | В        | issued to SDC for Approval                    | 22/06/20 | RSD | RSD | 16   | 39  | 98     | [ 88 ]     | Checked  | A. Kudinov / Conn  | Oct 20   |          | Delapre Sub-Division  |                                                                                                                                                                                       |                |       |
| D | C        | General Revision - Issued to SDC for Approval | 13/10/20 | RSD | RSD | 100  | 25. | 33.    | 185        | Approved | B. Hayman for SDC  | 16-10-20 |          | • 100                 |                                                                                                                                                                                       |                |       |
|   | $\vdash$ |                                               |          |     |     |      |     |        |            |          |                    |          | Revision | Stage 2               | Size                                                                                                                                                                                  | Drawing Number | Sheet |
| 2 |          |                                               |          |     | -   |      |     |        |            |          |                    |          | C        | Rolleston             | A3                                                                                                                                                                                    | 400090         | 3/3   |
|   | _        |                                               | _        | -   | _   | _    | _   | _      |            | -        |                    | _        | _        |                       | _                                                                                                                                                                                     |                | _     |