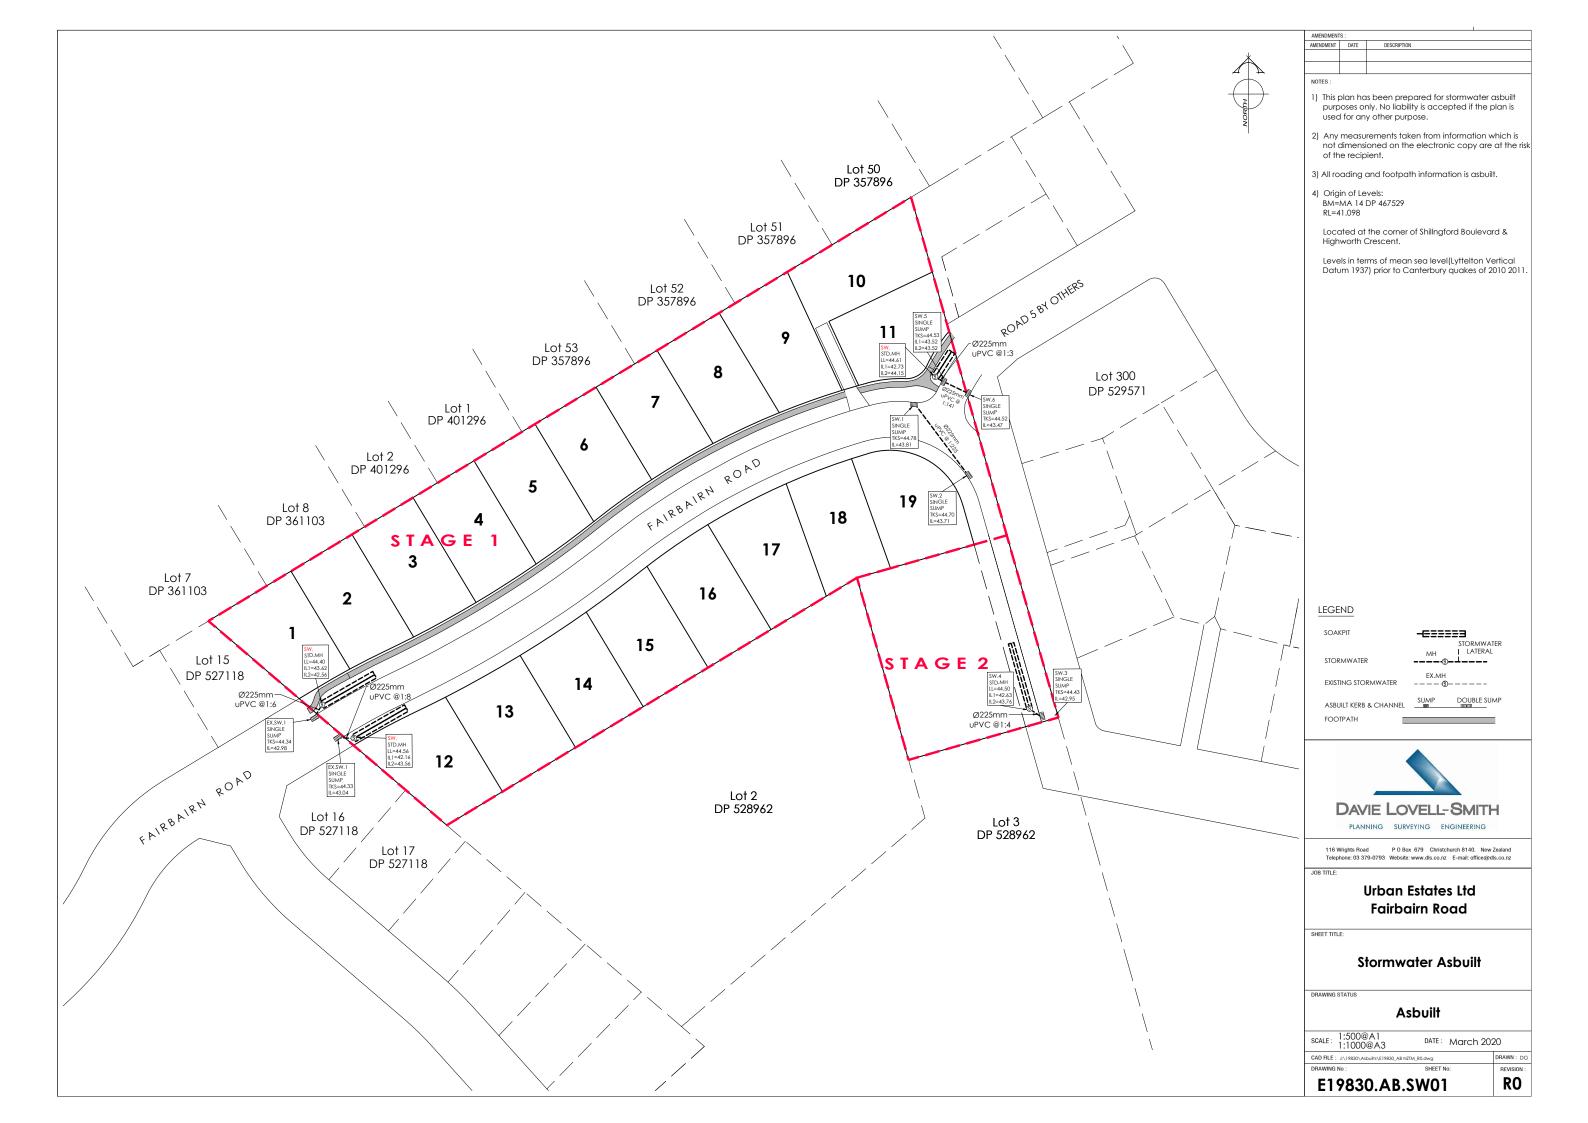

|             | AMENDMENT                                                                                                                                                                                                                                                                                                                                                                                                                                                                                                                  | 'S :<br>DATE               | DESCRIPTION                                                                             |                          |  |  |  |
|-------------|----------------------------------------------------------------------------------------------------------------------------------------------------------------------------------------------------------------------------------------------------------------------------------------------------------------------------------------------------------------------------------------------------------------------------------------------------------------------------------------------------------------------------|----------------------------|-----------------------------------------------------------------------------------------|--------------------------|--|--|--|
| $\bigwedge$ |                                                                                                                                                                                                                                                                                                                                                                                                                                                                                                                            |                            |                                                                                         |                          |  |  |  |
|             | NOTES :                                                                                                                                                                                                                                                                                                                                                                                                                                                                                                                    | <u> </u>                   |                                                                                         |                          |  |  |  |
| ORITH       | <ol> <li>This plan has been prepared for sewer asbuilt<br/>purposes only. No liability is accepted if the plan is<br/>used for any other purpose.</li> </ol>                                                                                                                                                                                                                                                                                                                                                               |                            |                                                                                         |                          |  |  |  |
| 2           | <ol> <li>Any measurements taken from information which is<br/>not dimensioned on the electronic copy are at the ris<br/>of the recipient.</li> <li>All sewer laterals are 100mmØ uPVC unless otherwise<br/>specified.</li> <li>All lateral positions have been provided by Urban<br/>Estates and have not been verified. No liability is<br/>accepted in relation to their locations.</li> <li>All roading and footpath information is asbuilt.</li> <li>Origin of Levels:<br/>BM=MA 14 DP 467529<br/>RL=41.098</li> </ol> |                            |                                                                                         |                          |  |  |  |
|             |                                                                                                                                                                                                                                                                                                                                                                                                                                                                                                                            |                            |                                                                                         |                          |  |  |  |
|             |                                                                                                                                                                                                                                                                                                                                                                                                                                                                                                                            |                            |                                                                                         |                          |  |  |  |
|             |                                                                                                                                                                                                                                                                                                                                                                                                                                                                                                                            |                            |                                                                                         |                          |  |  |  |
|             |                                                                                                                                                                                                                                                                                                                                                                                                                                                                                                                            |                            |                                                                                         |                          |  |  |  |
|             | Located at the corner of Shillngford Boulevard &<br>Highworth Crescent.<br>Levels in terms of mean sea level(Lyttelton Vertic<br>Datum 1937) prior to Canterbury quakes of 2010                                                                                                                                                                                                                                                                                                                                            |                            |                                                                                         |                          |  |  |  |
|             |                                                                                                                                                                                                                                                                                                                                                                                                                                                                                                                            |                            |                                                                                         |                          |  |  |  |
|             |                                                                                                                                                                                                                                                                                                                                                                                                                                                                                                                            |                            |                                                                                         |                          |  |  |  |
|             |                                                                                                                                                                                                                                                                                                                                                                                                                                                                                                                            |                            |                                                                                         |                          |  |  |  |
|             |                                                                                                                                                                                                                                                                                                                                                                                                                                                                                                                            |                            |                                                                                         |                          |  |  |  |
|             |                                                                                                                                                                                                                                                                                                                                                                                                                                                                                                                            |                            |                                                                                         |                          |  |  |  |
|             |                                                                                                                                                                                                                                                                                                                                                                                                                                                                                                                            |                            |                                                                                         |                          |  |  |  |
|             |                                                                                                                                                                                                                                                                                                                                                                                                                                                                                                                            |                            |                                                                                         |                          |  |  |  |
| \           |                                                                                                                                                                                                                                                                                                                                                                                                                                                                                                                            |                            |                                                                                         |                          |  |  |  |
| <u>}</u>    |                                                                                                                                                                                                                                                                                                                                                                                                                                                                                                                            |                            |                                                                                         |                          |  |  |  |
| / /         |                                                                                                                                                                                                                                                                                                                                                                                                                                                                                                                            |                            |                                                                                         |                          |  |  |  |
|             | SERV                                                                                                                                                                                                                                                                                                                                                                                                                                                                                                                       | /ICES                      | MH SEWER<br>LATERAL                                                                     |                          |  |  |  |
|             | SANIT                                                                                                                                                                                                                                                                                                                                                                                                                                                                                                                      | ARY SEW                    | ER                                                                                      | •                        |  |  |  |
|             | existii<br>Saniti                                                                                                                                                                                                                                                                                                                                                                                                                                                                                                          | NG<br>ARY SEW              | ER DEX.MH                                                                               | -                        |  |  |  |
|             |                                                                                                                                                                                                                                                                                                                                                                                                                                                                                                                            | LT KERB                    |                                                                                         |                          |  |  |  |
|             | FOOTI                                                                                                                                                                                                                                                                                                                                                                                                                                                                                                                      | PATH                       | •                                                                                       |                          |  |  |  |
| /           |                                                                                                                                                                                                                                                                                                                                                                                                                                                                                                                            |                            |                                                                                         |                          |  |  |  |
|             |                                                                                                                                                                                                                                                                                                                                                                                                                                                                                                                            |                            | IE LOVELL-SMITH                                                                         | -                        |  |  |  |
|             |                                                                                                                                                                                                                                                                                                                                                                                                                                                                                                                            |                            |                                                                                         | ·                        |  |  |  |
|             |                                                                                                                                                                                                                                                                                                                                                                                                                                                                                                                            | /rights Roa<br>hone: 03 37 | d P O Box 679 Christchurch 8140. New<br>99-0793 Website: www.dis.co.nz E-mail: office@o |                          |  |  |  |
|             | Urban Estates Ltd<br>Fairbairn Road                                                                                                                                                                                                                                                                                                                                                                                                                                                                                        |                            |                                                                                         |                          |  |  |  |
|             | SHEET TITL                                                                                                                                                                                                                                                                                                                                                                                                                                                                                                                 | E:                         |                                                                                         |                          |  |  |  |
|             |                                                                                                                                                                                                                                                                                                                                                                                                                                                                                                                            |                            | Sewer Asbuilt                                                                           |                          |  |  |  |
|             | DRAWING STATUS         Asbuilt           SCALE : 1:500@A1         DATE : March 2020                                                                                                                                                                                                                                                                                                                                                                                                                                        |                            |                                                                                         |                          |  |  |  |
|             |                                                                                                                                                                                                                                                                                                                                                                                                                                                                                                                            |                            |                                                                                         |                          |  |  |  |
|             |                                                                                                                                                                                                                                                                                                                                                                                                                                                                                                                            | J:\19830\As                | Duilts/E19830_AB NZTM_R0.dwg<br>SHEET No:                                               | DRAWN : DG<br>REVISION : |  |  |  |
|             |                                                                                                                                                                                                                                                                                                                                                                                                                                                                                                                            |                            | 0.AB.SS01                                                                               | REVISION :               |  |  |  |
|             |                                                                                                                                                                                                                                                                                                                                                                                                                                                                                                                            |                            |                                                                                         |                          |  |  |  |