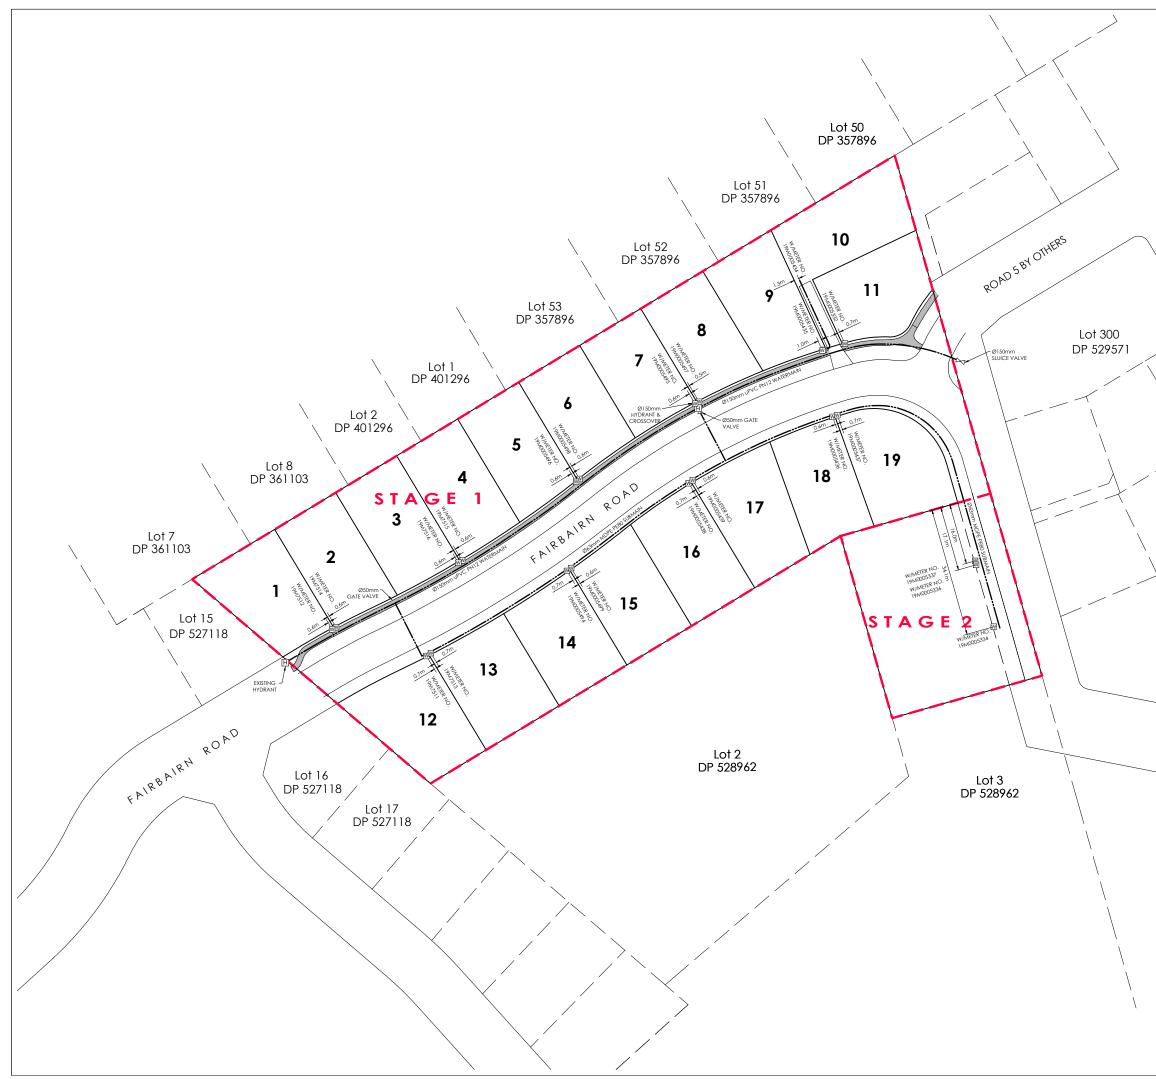

|                             | AMENDMEN                                                                                                   | TC .                      | 1                                                                                        |            |  |  |  |
|-----------------------------|------------------------------------------------------------------------------------------------------------|---------------------------|------------------------------------------------------------------------------------------|------------|--|--|--|
|                             | AMENDMEN                                                                                                   | DATE                      | DESCRIPTION                                                                              |            |  |  |  |
| ${\wedge}$                  |                                                                                                            |                           |                                                                                          |            |  |  |  |
|                             | NOTES :                                                                                                    | I                         |                                                                                          |            |  |  |  |
| $\left( \downarrow \right)$ |                                                                                                            | lan has                   | been prepared for water asbuilt                                                          |            |  |  |  |
| NORTH                       | purp                                                                                                       | oses on                   | ly. No liability is accepted if the pl                                                   | an is      |  |  |  |
| NO                          | used for any other purpose.                                                                                |                           |                                                                                          |            |  |  |  |
|                             | 2) Any measurements taken from information which is not dimensioned on the electronic copy are at the risk |                           |                                                                                          |            |  |  |  |
|                             | of the                                                                                                     | e recipi                  | ent.                                                                                     |            |  |  |  |
|                             | 3) Location of submain and watermains provided by                                                          |                           |                                                                                          |            |  |  |  |
|                             | Urban Estates. No liability is accepted in relation to<br>their locations.                                 |                           |                                                                                          |            |  |  |  |
|                             | <ol> <li>All submains are Ø63mm (OD)PE Blueline PN12.5 with<br/>associated fittings.</li> </ol>            |                           |                                                                                          |            |  |  |  |
|                             |                                                                                                            |                           |                                                                                          |            |  |  |  |
|                             | 5) All house connections are 25mm poly and include                                                         |                           |                                                                                          |            |  |  |  |
|                             | gate valve , toby box, tapping band and farrale.                                                           |                           |                                                                                          |            |  |  |  |
| $\setminus$                 | 6) All mains are Class D uPVC or similar approved.                                                         |                           |                                                                                          |            |  |  |  |
| $\backslash$                | 7) All water laterals are Ø25mm PE Blueline PN12.5 with associated fittings unless otherwise specified.    |                           |                                                                                          |            |  |  |  |
| $\backslash$                | <ul><li>8) All roading information is asbuilt.</li></ul>                                                   |                           |                                                                                          |            |  |  |  |
| $\langle \rangle$           | 0,7                                                                                                        | Janigi                    |                                                                                          |            |  |  |  |
| $\lambda$                   |                                                                                                            |                           |                                                                                          |            |  |  |  |
|                             |                                                                                                            |                           |                                                                                          |            |  |  |  |
| $\sim$                      |                                                                                                            |                           |                                                                                          |            |  |  |  |
|                             |                                                                                                            |                           |                                                                                          |            |  |  |  |
| $\backslash$                |                                                                                                            |                           |                                                                                          |            |  |  |  |
|                             |                                                                                                            |                           |                                                                                          |            |  |  |  |
|                             |                                                                                                            |                           |                                                                                          |            |  |  |  |
| $\sum$                      |                                                                                                            |                           |                                                                                          |            |  |  |  |
| $\langle \rangle$           |                                                                                                            |                           |                                                                                          |            |  |  |  |
| $\sum$                      |                                                                                                            |                           |                                                                                          |            |  |  |  |
|                             |                                                                                                            |                           |                                                                                          |            |  |  |  |
| /                           |                                                                                                            |                           |                                                                                          |            |  |  |  |
| 1                           |                                                                                                            |                           |                                                                                          |            |  |  |  |
| /                           |                                                                                                            |                           |                                                                                          |            |  |  |  |
| /                           |                                                                                                            |                           |                                                                                          |            |  |  |  |
|                             |                                                                                                            |                           |                                                                                          |            |  |  |  |
|                             |                                                                                                            |                           | 4122 .                                                                                   |            |  |  |  |
|                             | 0501                                                                                                       |                           | W/METER NC<br>10M 194122                                                                 |            |  |  |  |
|                             | <u>SERV</u>                                                                                                |                           |                                                                                          | ECTION     |  |  |  |
|                             | WATER                                                                                                      | 5                         | ——————————————————————————————————————                                                   |            |  |  |  |
|                             | EXISTIN                                                                                                    | IG WATE                   | RH⋈₩                                                                                     |            |  |  |  |
|                             | ASBLIII                                                                                                    | T KERB                    |                                                                                          |            |  |  |  |
|                             | FOOTF                                                                                                      |                           |                                                                                          |            |  |  |  |
|                             |                                                                                                            |                           |                                                                                          |            |  |  |  |
|                             |                                                                                                            |                           |                                                                                          |            |  |  |  |
|                             |                                                                                                            |                           |                                                                                          |            |  |  |  |
|                             |                                                                                                            |                           |                                                                                          |            |  |  |  |
|                             |                                                                                                            | DAV                       | IE LOVELL-SMITH                                                                          | 4          |  |  |  |
|                             |                                                                                                            |                           | NING SURVEYING ENGINEERING                                                               | ĺ.         |  |  |  |
|                             |                                                                                                            | Mright- P                 |                                                                                          | Zealand    |  |  |  |
|                             |                                                                                                            | Wrights Roa<br>hone: 03 3 | d P 0 Box 679 Christchurch 8140. New<br>79-0793 Website: www.dls.co.nz E-mail: office@dl |            |  |  |  |
|                             | JOB TITLE:                                                                                                 |                           |                                                                                          |            |  |  |  |
|                             |                                                                                                            | U                         | Irban Estates Ltd                                                                        |            |  |  |  |
|                             |                                                                                                            |                           | Fairbairn Road                                                                           |            |  |  |  |
|                             | 01000                                                                                                      | c.                        |                                                                                          |            |  |  |  |
|                             | SHEET TITL                                                                                                 |                           |                                                                                          |            |  |  |  |
|                             |                                                                                                            |                           | Water Asbuilt                                                                            |            |  |  |  |
|                             |                                                                                                            |                           |                                                                                          |            |  |  |  |
|                             | DRAWING                                                                                                    | STATUS                    |                                                                                          |            |  |  |  |
|                             |                                                                                                            |                           | Asbuilt                                                                                  |            |  |  |  |
|                             |                                                                                                            | 1.500                     |                                                                                          |            |  |  |  |
|                             | SCALE :                                                                                                    | 1:500@<br>1:1000          |                                                                                          | 20         |  |  |  |
|                             | CAD FILE :<br>DRAWING I                                                                                    |                           | builts\E19830_AB NZTM_R0.dwg                                                             | DRAWN : DG |  |  |  |
|                             |                                                                                                            |                           | SHEET NO:<br>0.AB.WS01                                                                   | REVISION : |  |  |  |
|                             |                                                                                                            | 100                       |                                                                                          | ΝU         |  |  |  |