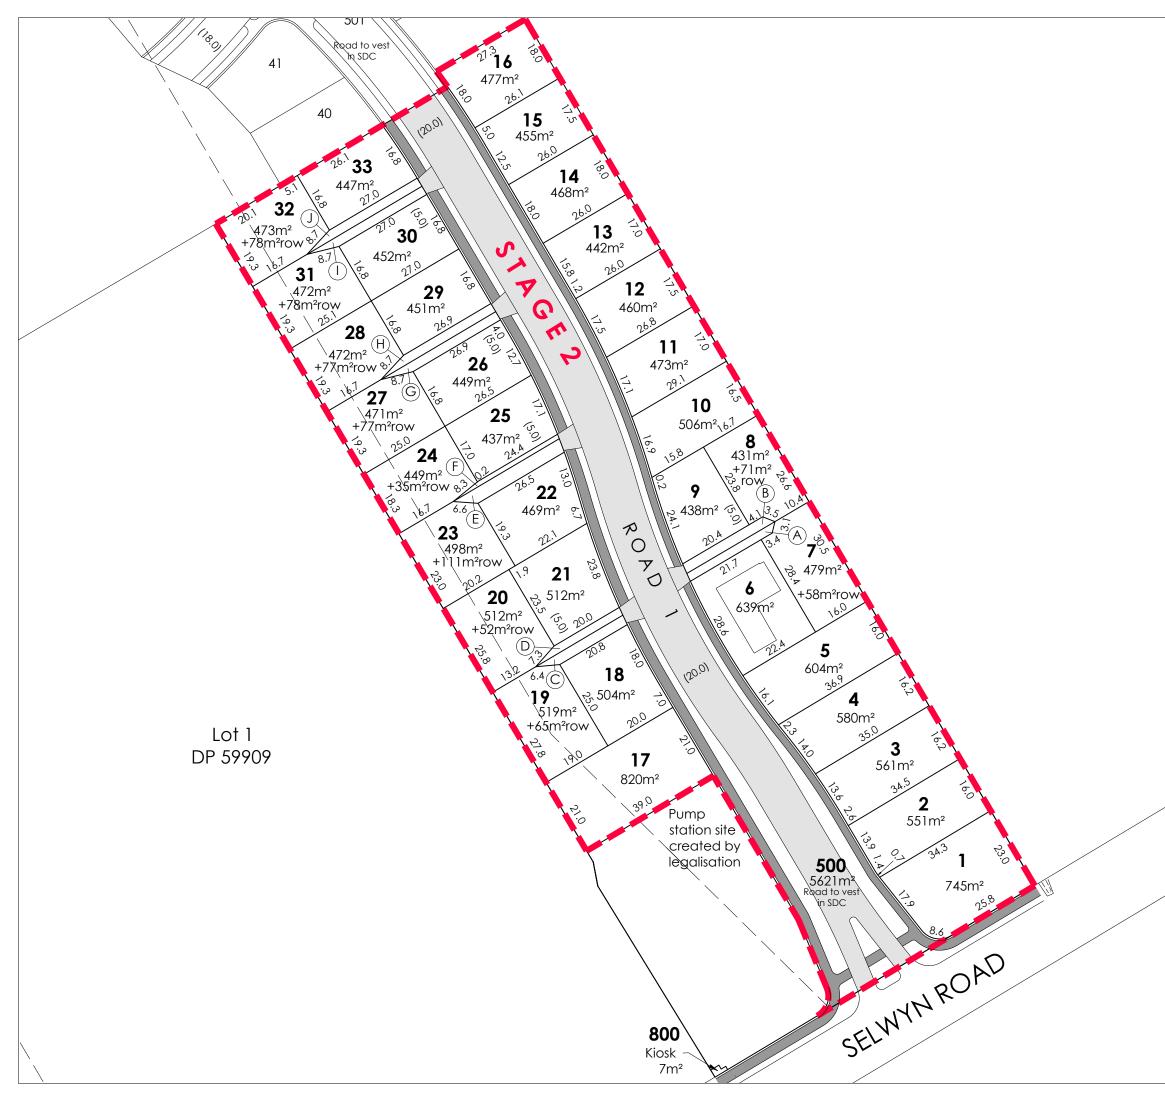

### Electricity and Telecommunications Utility lots to be created as required by the utility providers.

| Proposed Memorandum of Easements       |                                      |       |                      |  |  |  |  |
|----------------------------------------|--------------------------------------|-------|----------------------|--|--|--|--|
| Purpose                                | Servient Tenement<br>(Burdened Land) |       | Dominant<br>Tenement |  |  |  |  |
|                                        | Lot No                               | Shown | (Benefited Land)     |  |  |  |  |
|                                        | Lot 7                                | А     | Lot 8                |  |  |  |  |
|                                        | Lot 8                                | В     | Lot 7                |  |  |  |  |
| Right of way, rights                   | Lot 19                               | С     | Lot 20               |  |  |  |  |
| to drain water &<br>sewage & rights to | Lot 20                               | D     | Lot 19               |  |  |  |  |
| convey water,                          | Lot 23                               | E     | Lot 24               |  |  |  |  |
| electricity &<br>telecommunications.   | Lot 24                               | F     | Lot 23               |  |  |  |  |
|                                        | Lot 27                               | G     | Lot 28               |  |  |  |  |
|                                        | Lot 28                               | н     | Lot 27               |  |  |  |  |
|                                        | Lot 31                               | I     | Lot 32               |  |  |  |  |
|                                        | Lot 32                               | J     | Lot 31               |  |  |  |  |
| Schedule of Areas                      |                                      |       |                      |  |  |  |  |

Schedule of Areas

| Description                                               | Area      |
|-----------------------------------------------------------|-----------|
| Residential Lots - ( Lots 1 - 33)                         | 1.7417 ha |
| Road to vest in Selwyn District Council -<br>( Lots 500 ) | 5621m²    |
| Kiosk- ( Lot 800 )                                        | 7m²       |
| Balance Lot ( Lot 700 )                                   | 1.6960 ha |
| Total Area : 4.0005 ha                                    |           |

### Urban Estates 22 Ltd & Broadfield Grange Ltd Broadfield Grange Stage 2 zall [1934

## Proposed Subdivision of Lot 1 DP 393937